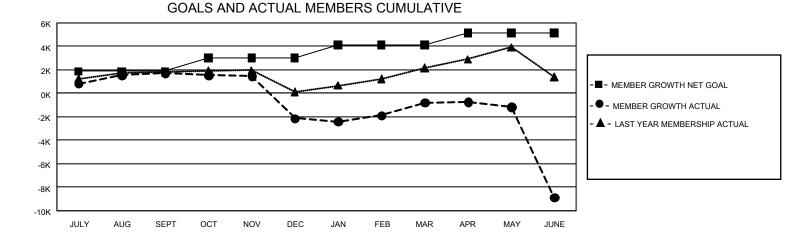

## GMT MONTHLY MEMBERSHIP PROGRESS REPORT

GMT Constitutional Area 6, Group P

REPORT DOES NOT INCLUDE CLUBS IN UNDISTRICTED AREAS.

| Clubs                 |               |           |               | Members               |                        |                         |                                                    |  |  |
|-----------------------|---------------|-----------|---------------|-----------------------|------------------------|-------------------------|----------------------------------------------------|--|--|
| RESULTS FOR 2019-2020 |               |           |               | RESULTS FOR 2019-2020 |                        |                         |                                                    |  |  |
| QUARTER               | NEW CLUB GOAL | NEW CLUBS | DROPPED CLUBS | QUARTER               | BER GROWTH NET<br>GOAL | MEMBER GROWTH<br>ACTUAL | DROPPED<br>MEMBERS ACTUAL<br>(including transfers) |  |  |
| JULY/AUG/SEPT         | 126           | 41        | 7             | JULY/AUG/SEPT         | 5,670                  | 3,482                   | 1,497                                              |  |  |
| OCT/NOV/DEC           | 45            | 11        | 66            | OCT/NOV/DEC           | 3,345                  | 1,284                   | 4,918                                              |  |  |
| JAN/FEB/MAR           | 45            | 37        | 9             | JAN/FEB/MAR           | 3,345                  | 4,043                   | 2,013                                              |  |  |
| APR/MAY/JUNE          | 27            | 14        | 1             | APR/MAY/JUNE          | 3,120                  | 2,289                   | 10,018                                             |  |  |