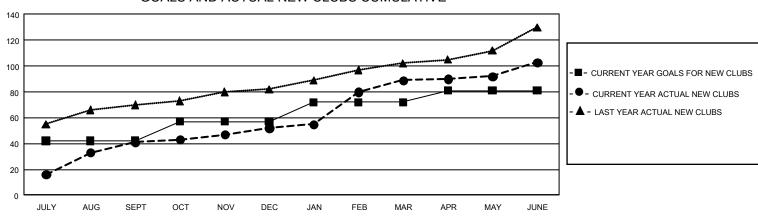

## GMT MONTHLY MEMBERSHIP PROGRESS REPORT

GMT Constitutional Area 6, Group P

REPORT DOES NOT INCLUDE CLUBS IN UNDISTRICTED AREAS.

| Clubs                 |               |           |               | Members               |                        |                         |                                                    |  |  |
|-----------------------|---------------|-----------|---------------|-----------------------|------------------------|-------------------------|----------------------------------------------------|--|--|
| RESULTS FOR 2019-2020 |               |           |               | RESULTS FOR 2019-2020 |                        |                         |                                                    |  |  |
| QUARTER               | NEW CLUB GOAL | NEW CLUBS | DROPPED CLUBS | QUARTER               | BER GROWTH NET<br>GOAL | MEMBER GROWTH<br>ACTUAL | DROPPED<br>MEMBERS ACTUAL<br>(including transfers) |  |  |
| JULY/AUG/SEPT         | 126           | 41        | 7             | JULY/AUG/SEPT         | 5,670                  | 3,482                   | 1,497                                              |  |  |
| OCT/NOV/DEC           | 45            | 11        | 66            | OCT/NOV/DEC           | 3,345                  | 1,284                   | 4,918                                              |  |  |
| JAN/FEB/MAR           | 45            | 37        | 9             | JAN/FEB/MAR           | 3,345                  | 4,043                   | 2,013                                              |  |  |
| APR/MAY/JUNE          | 27            | 14        | 1             | APR/MAY/JUNE          | 3,120                  | 2,289                   | 10,018                                             |  |  |